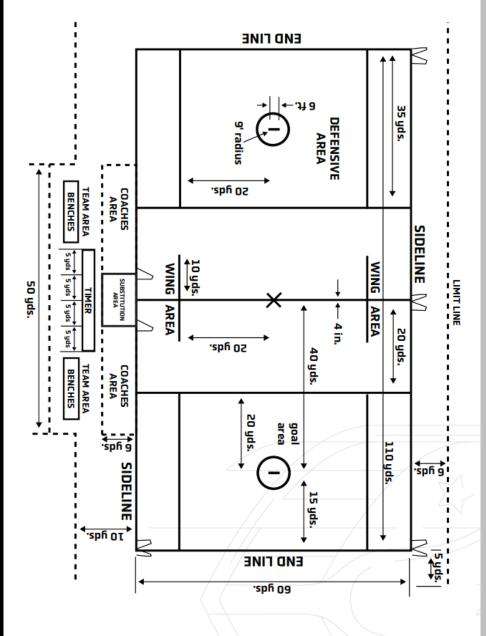

## 2025 SLYLAX BOYS 3/4 A RULE GUIDE

| FIELD SETUP:               | Standard Field. (5 yd each side of midfield substitution box)                                                                                                                              |
|----------------------------|--------------------------------------------------------------------------------------------------------------------------------------------------------------------------------------------|
| NUMBER OF COACHES:         | Four (4) Total Allowed; One (1) Designated Head Coach & Three (3)<br>Assistant Coaches.                                                                                                    |
| NUMBER OF PLAYERS:         | 10v10; 3D, 3M, 3A, 1 Goalie                                                                                                                                                                |
| PLAYER EQUIPMENT:          | Full Pads. Only properly equipped goalie allowed in goal.                                                                                                                                  |
| LONG POLES:                | NOT Permitted.                                                                                                                                                                             |
| BALL REQUIREMENTS:         | Standard ball, white in color, NOCSEA Certified.                                                                                                                                           |
| FACE-OFFS:                 | F/O at start of each half. Wings cannot release unless ball raked<br>down line to them. Ball given in D alley after goal                                                                   |
| PASS REQUIREMENTS:         | Mandatory 1 Successful Pass in Offensive Zone on Change of<br>Possession.                                                                                                                  |
| DEFENSE:                   | NO Zone Defense. (30 sec penalty)                                                                                                                                                          |
| STICK CHECKS:              | Poke & Lift ONLY, <b>NO DOWNWARD CHECKS</b> - glove taps ok                                                                                                                                |
| BODY CHECKS:               | NOT Permitted. Boxing out & incidental contact permitted.                                                                                                                                  |
| OVER & BACK/FAST RESTARTS: | NOT Enforced. NOT Enforced.                                                                                                                                                                |
| ADVANCEMENT COUNTS:        | NOT Enforced.                                                                                                                                                                              |
| STALLING/GET IN - KEEP IN: | NOT Enforced.                                                                                                                                                                              |
| FREE CLEAR:                | MERCY RULE* at 7 goal or more differential. Losing team's coach<br>can opt to not take faceoff and receive ball at midfield.                                                               |
| PENALTIES:                 | Player will serve time (Running Clock); team will play man down.                                                                                                                           |
| PLAYER DISQUALIFICATION:   | Disqualified after 3 personal fouls or 5 minutes personal foul time.                                                                                                                       |
| сіоск:                     | Two (2) 25 Minute Running Clock Halves. Game considered com-<br>plete after 5 min. 30 sec. of 2nd half.                                                                                    |
| TIMEOUTS:                  | One (1) per half; cannot be used within 4 Minutes of any half.                                                                                                                             |
| OVERTIME:                  | None.                                                                                                                                                                                      |
| GAME CANCELLATIONS:        | Cancelled within one (1) week) of game deemed a forfeit unless for<br>weather. Games scheduled for last week of season and cancelled<br>for weather ONLY will not count towards standings. |
| GAME POSTPONEMENT:         | Must provide Referee & Coaches minimum of 4 HR notice.                                                                                                                                     |
| GAME RESCHEDULING:         | All games must be scheduled for makeup by Monday of last week<br>of regular season or will result in forfeit for hosting team. Hosting<br>team must provide 2 alternate dates.             |
| FAILURE TO SHOW:           | Will result in Fine equivalent to all referee fees for all effected teams paid within 7 days.                                                                                              |
| NUMBER OF REFEREES:        | 2                                                                                                                                                                                          |
| REFEREE FEES:              | \$70 per referee, EACH TEAM PAYS 1 REF.                                                                                                                                                    |

## 2025 SLYLAX BOYS 5/6 B RULE GUIDE

| FIELD SETUP:               | Standard Field. (5 yd each side of midfield substitution box)                                                                                                                              |
|----------------------------|--------------------------------------------------------------------------------------------------------------------------------------------------------------------------------------------|
| NUMBER OF COACHES:         | Four (4) Total Allowed; One (1) Designated Head Coach & Three (3)<br>Assistant Coaches.                                                                                                    |
| NUMBER OF PLAYERS:         | Standard 10v10; 3D, 3M, 3A, 1 Goalie                                                                                                                                                       |
| PLAYER EQUIPMENT:          | Full Pads. Only properly equipped goalie allowed in goal.                                                                                                                                  |
| LONG POLES:                | MAX 4 ON THE FIELD - 52-72 inch length.                                                                                                                                                    |
| BALL REQUIREMENTS:         | Standard ball, white in color, NOCSEA Certified.                                                                                                                                           |
| FACE-OFFS:                 | Standard HS F/O rules. NO pinch and carry.                                                                                                                                                 |
| PASS REQUIREMENTS:         | Not Applicable.                                                                                                                                                                            |
| DEFENSE:                   | NO Zone Defense. (30 sec penalty)                                                                                                                                                          |
| STICK/BODY CHECKS:         | Permitted/LIMITED CONTACT - minimal contact within a lacrosse play<br>-e.g. Slide, man/ball. No open field checks                                                                          |
| STICK(CROSSE) CHECKS:      | ONE per game. Not in last 2 minutes of running clock game                                                                                                                                  |
| OVER & BACK/FAST RESTARTS: | Enforced. D must establish 5yds before engaging                                                                                                                                            |
| ADVANCEMENT COUNTS:        | Enforced. 20 Second Defensive; 10 Second Offensive.                                                                                                                                        |
| STALLING/GET IN - KEEP IN: | Enforced for final 2 Minutes unless team is ahead by 4 or more goals.                                                                                                                      |
| FREE CLEAR:                | MERCY RULE* at 7 goal or more differential. Losing team's coach can<br>opt to not take faceoff and receive ball at midfield.                                                               |
| PENALTIES:                 | Player will serve time (Running Clock); team will play man down.                                                                                                                           |
| PLAYER DISQUALIFICATION:   | Disqualified after 3 personal fouls or 5 minutes personal foul time.                                                                                                                       |
| CLOCK:                     | Two (2) 25 Minute Running Clock Halves. Game considered complete<br>after 5 min. 30 sec. of 2nd half.                                                                                      |
| TIMEOUTS:                  | One (1) per half; cannot be used within 4 Minutes of any half.                                                                                                                             |
| OVERTIME:                  | None.                                                                                                                                                                                      |
| GAME CANCELLATIONS:        | Cancelled within one (1) week) of game deemed a forfeit unless for<br>weather. Games scheduled for last week of season and cancelled<br>for weather ONLY will not count towards standings. |
| GAME POSTPONEMENT:         | Must provide Referee & Coaches minimum of 4 HR notice.                                                                                                                                     |
| GAME RESCHEDULING:         | All games must be scheduled for makeup by Monday of last week of<br>regular season or will result in forfeit for hosting team. Hoting team<br>must provide 2 alternate dates.              |
| FAILURE TO SHOW:           | Will result in Fine equivalent to all referee fees for all effected teams paid within 7 days.                                                                                              |
| NUMBER OF REFEREES:        | 2                                                                                                                                                                                          |
| REFEREE FEES:              | \$70 per referee, EACH TEAM PAYS 1 REF                                                                                                                                                     |

## 2025 SLYLAX BOYS 5/6 A RULE GUIDE

| FIELD SETUP:               | Standard Field. (5 yd each side of midfield substitution box)                                                                                                                              |
|----------------------------|--------------------------------------------------------------------------------------------------------------------------------------------------------------------------------------------|
| NUMBER OF COACHES:         | Four (4) Total Allowed; One (1) Designated Head Coach & Three (3)<br>Assistant Coaches.                                                                                                    |
| NUMBER OF PLAYERS:         | Standard 10v10; 3D, 3M, 3A, 1 Goalie                                                                                                                                                       |
| PLAYER EQUIPMENT:          | Full Pads. Only properly equipped goalie allowed in goal.                                                                                                                                  |
| LONG POLES:                | MAX 4 ON THE FIELD - 52-72 inch length                                                                                                                                                     |
| BALL REQUIREMENTS:         | Standard ball, white in color, NOCSEA Certified.                                                                                                                                           |
| FACE-OFFS:                 | Standard HS F/O rules. NO pinch and carry.                                                                                                                                                 |
| PASS REQUIREMENTS:         | Not Applicable.                                                                                                                                                                            |
| DEFENSE:                   | NO Zone Defense. (30 sec penalty)                                                                                                                                                          |
| STICK/BODY CHECKS:         | Permitted/LIMITED CONTACT - minimal contact within a lacrosse<br>play-e.g. Slide, man/ball. No open field checks                                                                           |
| STICK(CROSSE) CHECKS:      | ONE per game.                                                                                                                                                                              |
| OVER & BACK/FAST RESTARTS: | Enforced. Enforced - D must establish 5yds before engaging                                                                                                                                 |
| ADVANCEMENT COUNTS:        | Enforced. 20 Second Defensive; 10 Second Offensive.                                                                                                                                        |
| STALLING/GET IN - KEEP IN: | Enforced for final 2 Minutes unless team is ahead by 4 or more goals.                                                                                                                      |
| FREE CLEAR:                | MERCY RULE* at 7 goal or more differential. Losing team's coach<br>can opt to not take faceoff and receive ball at midfield.                                                               |
| PENALTIES:                 | Player will serve time; team will play man down.                                                                                                                                           |
| PLAYER DISQUALIFICATION:   | Disqualified after 3 personal fouls or 5 minutes personal foul time.                                                                                                                       |
| CLOCK:                     | Four (4) 10 Minutes Stop Clock Qtrs. Game considered complete after completing 1/2 of 3rd Quarter. Running clock at 10+ diff.                                                              |
| TIMEOUTS:                  | Two (2) per half; no time restraint for when they can be used.                                                                                                                             |
| OVERTIME:                  | One (1) 4 Minute Running Clock OT with Sudden Victory.                                                                                                                                     |
| GAME CANCELLATIONS:        | Cancelled within one (1) week) of game deemed a forfeit unless for<br>weather. Games scheduled for last week of season and cancelled<br>for weather ONLY will not count towards standings. |
| GAME POSTPONEMENT:         | Must provide Referee & Coaches minimum of 4 HR notice.                                                                                                                                     |
| GAME RESCHEDULING:         | All games must be scheduled for makeup by Monday of last week<br>of regular season or will result in forfeit for hosting team. Hosting<br>team must provide 2 alternate dates.             |
| FAILURE TO SHOW:           | Will result in Fine equivalent to all referee fees for all effected teams paid within 7 days.                                                                                              |
| NUMBER OF REFEREES:        | 2                                                                                                                                                                                          |
| REFEREE FEES:              | \$70 per referee, EACH TEAM PAYS 1 REF                                                                                                                                                     |

## 2025 SLYLAX BOYS 7/8 B RULE GUIDE

| FIELD SETUP:               | Standard Field. (5 yd each side of midfield substitution box)                                                                                                                              |
|----------------------------|--------------------------------------------------------------------------------------------------------------------------------------------------------------------------------------------|
| NUMBER OF COACHES:         | Four (4) Total Allowed; One (1) Designated Head Coach & Three (3)<br>Assistant Coaches.                                                                                                    |
| NUMBER OF PLAYERS:         | Standard 10v10; 3D, 3M, 3A, 1 Goalie                                                                                                                                                       |
| PLAYER EQUIPMENT:          | Full Pads. Only properly equipped goalie allowed in goal.                                                                                                                                  |
| LONG POLES:                | MAX 4 ON THE FIELD - 52-72 inch length.                                                                                                                                                    |
| BALL REQUIREMENTS:         | Standard ball, white in color, NOCSEA Certified.                                                                                                                                           |
| FACE-OFFS:                 | Standard HS F/O rules. NO pinch and carry.                                                                                                                                                 |
| PASS REQUIREMENTS:         | Not Applicable.                                                                                                                                                                            |
| DEFENSE:                   | NO Zone Defense. (30 sec penalty)                                                                                                                                                          |
| STICK/BODY CHECKS:         | Permitted./permitted in accordance to US Lacrosse rules                                                                                                                                    |
| STICK(CROSSE) CHECK        | ONE per game— not in last 2 min of running clock game                                                                                                                                      |
| OVER & BACK/FAST RESTARTS: | Enforced. D <u>must</u> establish 5yds before engaging                                                                                                                                     |
| ADVANCEMENT COUNTS:        | Enforced. 20 Second Defensive; 10 Second Offensive.                                                                                                                                        |
| STALLING/GET IN - KEEP IN: | Enforced for final 2 Minutes unless team is ahead by 4 or more goals.                                                                                                                      |
| FREE CLEAR:                | MERCY RULE* at 7 goal or more differential. Losing team's coach<br>can opt to not take faceoff and receive ball at midfield.                                                               |
| PENALTIES:                 | Player will serve time; team will play man down.                                                                                                                                           |
| PLAYER DISQUALIFICATION:   | Disqualified after 3 personal fouls or 5 minutes personal foul time.                                                                                                                       |
| CLOCK:                     | Four (4) 10 Min Stop Clock Quarters. Game is complete after completing 1/2 of 3rd Quarter. 10 goal diff moves to running clock                                                             |
| TIMEOUTS:                  | One (1) per half; cannot be used within 4 Minutes of any half.                                                                                                                             |
| OVERTIME:                  | One (1) 4 Minute Running Clock OT with Sudden Victory.                                                                                                                                     |
| GAME CANCELLATIONS:        | Cancelled within one (1) week) of game deemed a forfeit unless for<br>weather. Games scheduled for last week of season and cancelled<br>for weather ONLY will not count towards standings. |
| GAME POSTPONEMENT:         | Must provide Referee & Coaches minimum of 4 HR notice.                                                                                                                                     |
| GAME RESCHEDULING:         | All games must be scheduled for makeup by Monday of last week<br>of regular season or will result in forfeit for hosting team. Hosting<br>team must provide 2 alternate dates.             |
| FAILURE TO SHOW:           | Will result in Fine equivalent to all referee fees for all effected teams paid within 7 days.                                                                                              |
| NUMBER OF REFEREES:        | 2                                                                                                                                                                                          |
| REFEREE FEES:              | \$70 per referee, EACH TEAM PAYS 1 REF                                                                                                                                                     |

## 2025 SLYLAX BOYS 7/8 A RULE GUIDE

| FIELD SETUP:               | Standard Field. (5 yd each side of midfield substitution box)                                                                                                                              |
|----------------------------|--------------------------------------------------------------------------------------------------------------------------------------------------------------------------------------------|
| NUMBER OF COACHES:         | Four (4) Total Allowed; One (1) Designated Head Coach & Three (3)<br>Assistant Coaches.                                                                                                    |
| NUMBER OF PLAYERS:         | Standard 10v10; 3D, 3M, 3A, 1 Goalie                                                                                                                                                       |
| PLAYER EQUIPMENT:          | Full Pads. Only properly equipped goalie allowed in goal.                                                                                                                                  |
| LONG POLES:                | MAX 4 ON THE FIELD - 52-72 inch length.                                                                                                                                                    |
| BALL REQUIREMENTS:         | Standard ball, white in color, NOCSEA Certified.                                                                                                                                           |
| FACE-OFFS:                 | Standard HS F/O rules. NO pinch and carry.                                                                                                                                                 |
| PASS REQUIREMENTS:         | Not Applicable.                                                                                                                                                                            |
| DEFENSE:                   | NO Zone Defense. (30 sec penalty)                                                                                                                                                          |
| STICK/BODY CHECKS:         | Permitted./Permitted in accordance to US Lacrosse Rules.                                                                                                                                   |
| STICK(CROSSE) CHECK        | ONE permitted per game                                                                                                                                                                     |
| OVER & BACK/FAST RESTARTS: | Enforced. D must establish 5yds before engaging                                                                                                                                            |
| ADVANCEMENT COUNTS:        | Enforced. 20 Second Defensive; 10 Second Offensive.                                                                                                                                        |
| STALLING/GET IN - KEEP IN: | Enforced for final 2 Minutes unless team is ahead by 4 or more goals.                                                                                                                      |
| FREE CLEAR:                | MERCY RULE* at 7 goal or more differential. Losing team's coach<br>can opt to not take faceoff and receive ball at midfield.                                                               |
| PENALTIES:                 | Player will serve time; team will play man down.                                                                                                                                           |
| PLAYER DISQUALIFICATION:   | Disqualified after 3 personal fouls or 5 minutes personal foul time.                                                                                                                       |
| CLOCK:                     | Four (4) 10 Min Stop Clock Quarters. Game is complete after com-<br>pleting 1/2 of 3rd Quarter. Running clock at 10+ diff.                                                                 |
| TIMEOUTS:                  | Two (2) per half; no time restraint for when they can be used.                                                                                                                             |
| OVERTIME:                  | One (1) 4 Minute Running Clock OT with Sudden Victory.                                                                                                                                     |
| GAME CANCELLATIONS:        | Cancelled within one (1) week) of game deemed a forfeit unless for<br>weather. Games scheduled for last week of season and cancelled<br>for weather ONLY will not count towards standings. |
| GAME POSTPONEMENT:         | Must provide Referee & Coaches minimum of 4 HR notice.                                                                                                                                     |
| GAME RESCHEDULING:         | All games must be scheduled for makeup by Monday of last week<br>of regular season or will result in forfeit for hosting team. Hosting<br>team must provide 2 alternate dates.             |
| FAILURE TO SHOW:           | Will result in Fine equivalent to all referee fees for all effected teams paid within 7 days.                                                                                              |
| NUMBER OF REFEREES:        | 2                                                                                                                                                                                          |
| REFEREE FEES:              | \$70 per referee, EACH TEAM PAYS 1 REF                                                                                                                                                     |