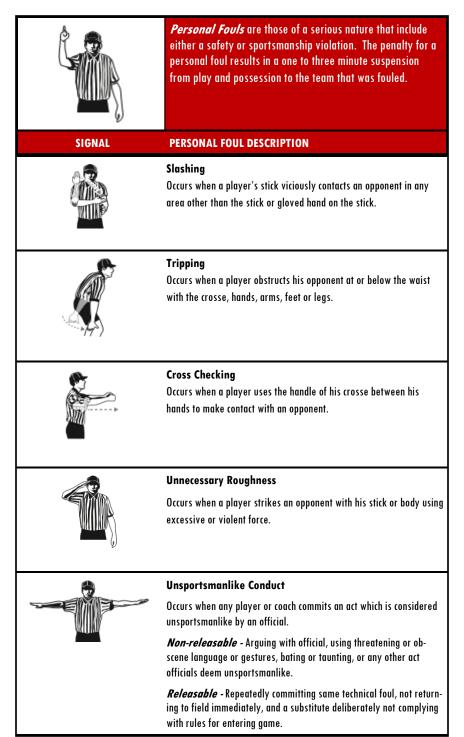

### PENALTY GUIDELINES

**Releasable and Non-Releasable** - If a non-releasable penalty the official will raise hands over his/her head, touching palms and say "Non-releasable" otherwise the penalty is "releasable." Penalty times are 30 seconds, 1 minute, 2 minutes and 3 minutes depending on the type of penalty.

**Recording Penalties** - Penalties are recorded for each team in the order that they are given by the official. Become familiar with the referee's hand signals for penalties. Under PER (Period) record the number of the period. Under NO. record the jersey number of the player with the penalty. Under OFFENSE record the type of penalty, e.g., slash, offside, unsportsmanlike conduct. Under MIN, record the length of the penalty in minutes, e.g., 30 seconds or 0.5, 1, 2 or 3. Under TIME record the time remaining for the period (ask the Timekeeper). Check the Guide under PLAYER DISQUALIFICATION to see when a player is disqualified from returning to the game.

#### Illegal Equipment (Stick)

A player may not use equipment that doesn't conform to specifications. For example: cutting palms out of gloves or altering protective equipment like shoulder and arm pads, non-regulation lacrosse helmets and mouth guards, Jewelry, unless religious or medical alert items taped.

#### Illegal Body Checking

Occurs when any of the following actions takes place:

- Body checking an opponent who is not in po session of the ball or within five yards of a loose ball;
- Avoidable body check of an opponent after he has passed or shot the ball;
- 3. Body checking an opponent from the rear or at or below the waist;
- 4. Body checking an opponent above the shoulders. A body check must be below the shoulders and above the waist, and *both hands* of the player applying the body check must remain in contact with his crosse.