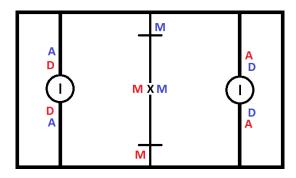

### **MODIFIED FACE-OFF**

A modified face-off will be utilized for younger divisions. Where designated in the Guide, a face-off will only be conducted at the start of each half. Wings will not release unless the ball is raked from the center middie to them.

\*\* Face-off positioning when playing modified field with reduced players.

#### **RESTART AFTER GOAL FOR MODIFIED FACE-OFF:**

The goalie or official will remove the ball from the goal and it will be given to the team that was scored on along the goal line extended in the alley. The whistle will be blown by the official and play will resume.

2022 - All Faceoffs are now STAND UP NEUTRAL GRIP - SUNG. No knee down, no motorcycle grip

/