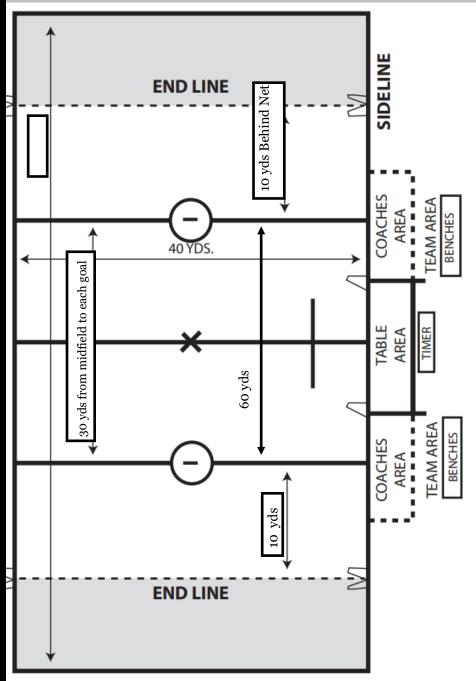

## 2025 SLYLAX BOYS 3/4 B RULE GUIDE

| FIELD SETUP:               | Modified Field (40 yd X 80 yd); IF modifying turf field lines. Goals halfway<br>between GLE & restraining lines (20 yd line). 30 yds midfield to goals, 10<br>yds behind net. Use restraining lines as sidelines. Use Pop up creases or |
|----------------------------|-----------------------------------------------------------------------------------------------------------------------------------------------------------------------------------------------------------------------------------------|
| NUMBER OF COACHES:         | Four (4) Total Allowed; One (1) Designated Head Coach & Three (3)<br>Assistant Coaches.                                                                                                                                                 |
| NUMBER OF PLAYERS:         | 8v8; 2D, 3M, 2A, 1 Goalie                                                                                                                                                                                                               |
| PLAYER EQUIPMENT:          | Full Pads. Only properly equipped goalie allowed in goal.                                                                                                                                                                               |
| LONG POLES:                | NOT Permitted.                                                                                                                                                                                                                          |
| BALL REQUIREMENTS:         | Standard ball, white in color, NOCSEA Certified.                                                                                                                                                                                        |
| FACE-OFFS:                 | F/O at start of each half. Wings cannot release unless ball raked down line to them. Ball given in D alley after goal.                                                                                                                  |
| PASS REQUIREMENTS:         | Mandatory 1 Pass Attempt in Offensive Zone on Change of<br>Possession.                                                                                                                                                                  |
| DEFENSE:                   | Man-to-Man; NO Zone Defense.                                                                                                                                                                                                            |
| STICK CHECKS:              | Poke & Lift ONLY, <b>NO DOWNWARD CHECKS</b> Glove taps OK                                                                                                                                                                               |
| BODY CHECKS:               | NOT Permitted. Boxing out & incidental contact permitted.                                                                                                                                                                               |
| OVER & BACK/FAST RESTARTS: | NOT Enforced. NOT Enforced.                                                                                                                                                                                                             |
| ADVANCEMENT COUNTS:        | NOT Enforced.                                                                                                                                                                                                                           |
| STALLING/GET IN - KEEP IN: | NOT Enforced.                                                                                                                                                                                                                           |
| FREE CLEAR:                | After 4 Goal Differential (i.e. 5-1)                                                                                                                                                                                                    |
| PENALTIES:                 | FAST BREAK - player removed and subbed. Fouled team gets fast break<br>advantage-restart middies at mid line-fouled team gets 5 yd advantage-<br>single whistle restart.                                                                |
| PLAYER DISQUALIFICATION:   | Disqualified after 3 personal fouls or 5 minutes personal foul time.                                                                                                                                                                    |
| CLOCK:                     | Two (2) 25 Minute Running Clock Halves. Game considered com-<br>plete after 5 min. 30 sec. of 2nd half.                                                                                                                                 |
| TIMEOUTS:                  | One (1) per half; cannot be used within 4 Minutes of any half.                                                                                                                                                                          |
| OVERTIME:                  | None.                                                                                                                                                                                                                                   |
| GAME CANCELLATIONS:        | Cancelled within one (1) week) of game deemed a forfeit unless for<br>weather. Games scheduled for last week of season and cancelled<br>for weather ONLY will not count towards standings.                                              |
| GAME POSTPONEMENT:         | Must provide Referee & Coaches minimum of 4 HR notice.                                                                                                                                                                                  |
| GAME RESCHEDULING:         | All games must be scheduled for makeup by Monday of last week<br>of regular season or will result in forfeit for hosting team. Hosting<br>team must provide 2 alternate dates.                                                          |
| FAILURE TO SHOW:           | Will result in Fine equivalent to all referee fees for all effected teams paid within 7 days.                                                                                                                                           |
| NUMBER OF REFEREES:        | 2                                                                                                                                                                                                                                       |
| REFEREE FEES:              | \$70 per referee, EACH TEAM PAYS 1 REF                                                                                                                                                                                                  |