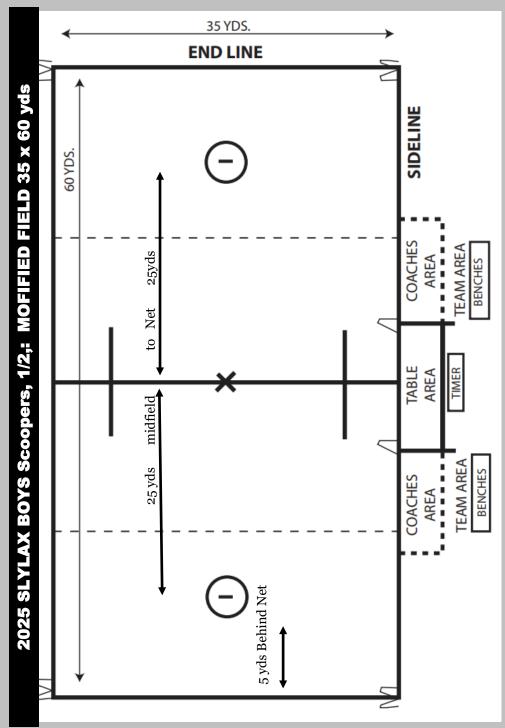

## 2025 SLYLAX BOYS Scoopers RULE GUIDE

| FIELD SETUP: M               | Aodified Field (35 yd X 60 yd); BOX LAX GOALS 4X4                                                                         |
|------------------------------|---------------------------------------------------------------------------------------------------------------------------|
| INTIMBER OF COACHES          | our (4) Total Allowed; One (1) Designated Head Coach & Three (3)<br>ssistant Coaches. Coaches allowed on the field        |
| NUMBER OF PLAYERS: 6         | v6; 2D, 2M, 2A; NO Goalie. <b>4X4 BOX LAX GOALS</b>                                                                       |
| PLAYER EQUIPMENT: H          | lelmets & Gloves Only.                                                                                                    |
| LONG POLES: N                | IOT Permitted.                                                                                                            |
| BALL REQUIREMENTS: S         | oft Ball, Pink in color.                                                                                                  |
| IEVCE-UEES.                  | /O at start of each half. Wings cannot release unless ball raked<br>own line to them. Ball given in D alley after goal.   |
| IPASS REQUIREMENTS:          | Mandatory 1 Pass Attempt in Offensive Zone on Change of<br>Jossession.                                                    |
|                              | Nan-to-Man; NO Zone Defense.                                                                                              |
| STICK CHECKS: N              | IO STICK CHECKS ARE PERMITTED                                                                                             |
| BODY CHECKS: N               | IOT Permitted. Boxing out & incidental contact permitted.                                                                 |
| OVER & BACK/FAST RESTARTS N  | IOT Enforced. NOT Enforced.                                                                                               |
| ADVANCEMENT COUNTS: N        | IOT Enforced.                                                                                                             |
| STALLING/GET IN - KEEP IN: N | IOT Enforced.                                                                                                             |
| FREE CLEAR: A                | fter 4 Goal Differential (i.e. 5-1)                                                                                       |
| PENALTIES:                   | layer removed and subbed. Fouled team gets the ball and the rules are xplained for all players to understand why illegal. |
| PLAYER DISQUALIFICATION: N   | lot Applicable.                                                                                                           |
| CLOCK: T                     | wo (2) 25 Minute Running Clock Halves.                                                                                    |
| TIMEOUTS: N                  | lot Applicable.                                                                                                           |
| OVERTIME: N                  | lone.                                                                                                                     |
| GAME CANCELLATIONS:          | ancelled within one (1) week) of game deemed a forfeit unless for<br>veather.                                             |
| GAME POSTPONEMENT:           | Aust provide Coaches minimum of 4 HR notice.                                                                              |
| GAME RESCHEDITING.           | lot Applicable. Festival play cancelled for weather will not be<br>escheduled.                                            |
| FAILURE TO SHOW: W           | Vill result in \$50 Fine paid within 7 days.                                                                              |
| NUMBER OF REFEREES: N        | lone; One (1) Coach from each team will officiate.                                                                        |
|                              | lot Applicable.                                                                                                           |